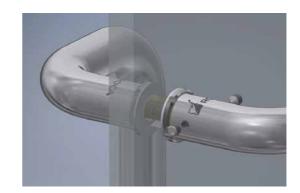

## Mounting instruction: PP-600

ROCA

(Cut the screw to desired length if necessary)

- 1. Thread the screw into the insert.
- 2. Attach the decor washer and the plastic washer.
- 3. Attach the plastic hose if used in glass.

Pass the screw through the holes in the door.

- 1. Attach the plastic washer and decor washer.
- 2. Attach the insert.
- 3. Tighten with the threaded insert; make sure that the handle is fixed. Apply Loctite 243 for a more reliable and lasting fixation.

Place the inside handle. Avoid gap between the decor washer and the handle.

Tighten the set screws. Apply Loctite 243 for a more reliable and lasting fixation.