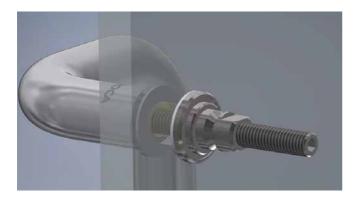

Pass the screw through the holes in the door.

- 1. Attach the plastic washer and decor washer.
- 2. Attach the insert.
- 3. Tighten with the threaded insert; make sure that the handle is fixed. Apply Loctite 243 for a more reliable and lasting fixation.

Place the inside handle. Avoid gap between the decor washer and the handle.

Tighten the set screws. Apply Loctite 243 for a more reliable and lasting fixation.