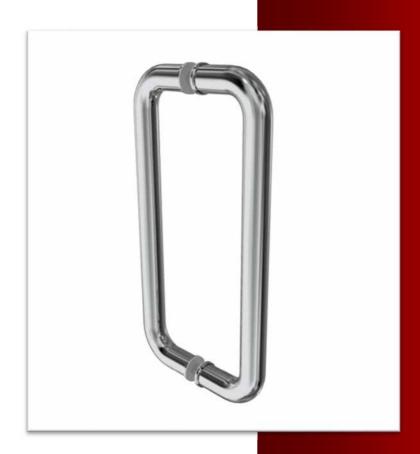

## Mounting instruction: PP-600

ROCA

(Cut the screw to desired length if necessary)

- 1. Thread the screw into the insert.
- 2. Attach the decor washer and the plastic washer.
- 3. Attach the plastic hose if used in glass.