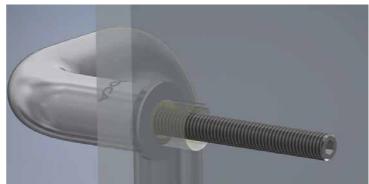

Pass the screw through the holes in the door.

- 1. Attach the plastic washer and decor washer.
- 2. Attach the insert.
- 3. Tighten with the threaded insert; make sure that the handle is fixed. Apply Loctite 243 for a more reliable and lasting fixation.