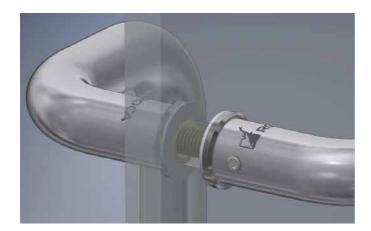

## Mounting instruction: PP-600

ROCA

(Cut the screw to desired length if necessary)

- 1. Thread the screw into the insert.
- 2. Attach the decor washer and the plastic washer.
- 3. Attach the plastic hose if used in glass.

Pass the screw through the holes in the door.

- 1. Attach the plastic washer and decor washer.
- 2. Attach the insert.
- 3. Tighten with the threaded insert; make sure that the handle is fixed. Apply Loctite 243 for a more reliable and lasting fixation.

Place the inside handle. Avoid gap between the decor washer and the handle.

Tighten the set screws. Apply Loctite 243 for a more reliable and lasting fixation.