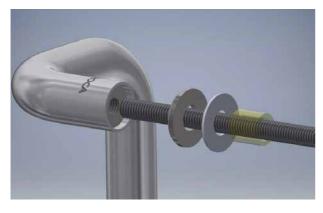

## Mounting instruction: PP-600

ROCA

(Cut the screw to desired length if necessary)

- 1. Thread the screw into the insert.
- 2. Attach the decor washer and the plastic washer.
- 3. Attach the plastic hose if used in glass.

Pass the screw through the holes in the door.

- 1. Attach the plastic washer and decor washer.
- 2. Attach the insert.
- 3. Tighten with the threaded insert; make sure that the handle is fixed. Apply Loctite 243 for a more reliable and lasting fixation.